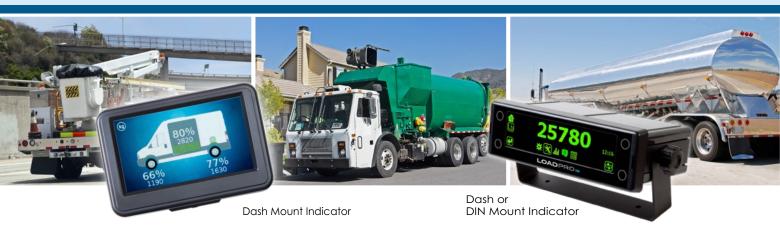

## Maximize Your Legal Load and Avoid Fines

LoadPro® 1430
Suitable for 2-axle vehicles

LoadPro® 1160
Suitable for 2+ axle vehicles, and multi-trailer vehicles

Accuracy better than ±2.5% (90% - 100% GVW)

Patented low-cost solid state electronic sensors

Easy installation; no welding or fabrication

Proven solution worldwide on over 20,000 vehicles

Overload alarm – audible or visual

Ability to display each axle, axle group, gross vehicle load, and trailer loads

Telematics output

Fit and forget – no need for recalibration

Advanced features available. Please contact us for details:

(919) 219-6471 or loadpro@vpgsensors.com